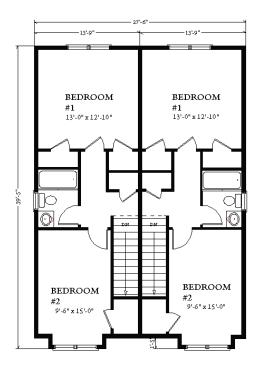

## The Melrose

## The Avalon Collection

Engineered homes built magnificently, promptly, affordably

Multifamily

2 Bedrooms / 1.5 Baths

(Each Unit)

39'- 5" x 13' -9" (each unit)

First Floor Square Footage: 535 s. f.

Second Floor: 535s. f.

Total Square Footage For Each Unit:

1070 square feet

Total Square Footage: 2140



3 Porter Street, Suit 201 Stoughton, Ma 02072 Phone: 781-344-4875 Fax: 781-341-8321

Info@avalonbuildingsystems.com www.avalonbuildingsystems.com





1st Floor

The Melrose plan is a multifamily plan which features two bedrooms in each unit. The plan contains two floors and the option to add as many units as necessary. The first floor features a wonderful open concept layout, which includes a laundry closet.



2nd Floor