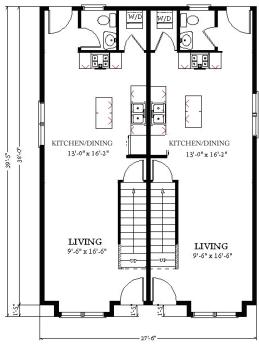

1st Floor

The Melrose plan is a multifamily plan which features two bedrooms in each unit. The plan contains two floors and the option to add as many units as necessary. The first floor features a wonderful open concept layout, which includes a laundry closet.