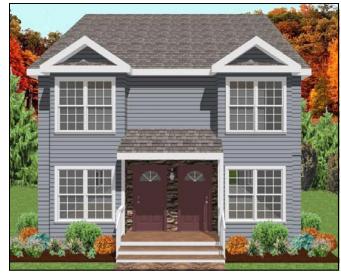

## The Melrose

## The Avalon Collection

Engineered homes built magnificently, promptly, affordably

Multifamily

2 Bedrooms / 1.5 Baths

(Each Unit)

39'- 5" x 13' -9" (each unit)

First Floor Square Footage: 535 s. f.

Second Floor: 535s. f.