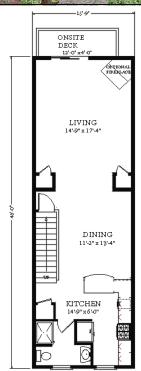

The Lynnfield plan is a townhouse style plan. Each unit features two bedrooms and three bathrooms. The kitchen and living area is an open floor plan. There is also an option build garage below as shown.