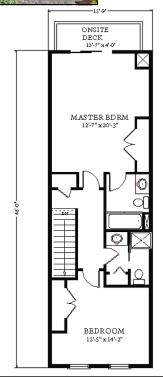

The Lynnfield plan is a townhouse style plan. Each unit features two bedrooms and three bathrooms. The kitchen and living area is an open floor plan. There is also an option build garage below as shown.